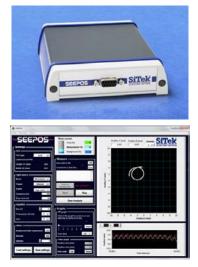

# Part number: SE-0018 Description: SEEPOS

The SiTek SEEPOS is a versatile PSD signal processing tool optimized for development of PSD systems. High speed PSD electronics combined with digital signal processing and high speed USB data transfer gives a powerful measurement system. With its large dynamic range it can handle light powers from nW to mW from DC light sources as well as modulated light sources.

All parameters, such as PSD bias voltage, amplifier gain, the use of analog and digital filters etc., are easily controlled from the included software and light spot position is continuously displayed both in XY and X-t, Y-t graphs. Optimized plot algorithms ensure that all data is visually seen on the screen even in full speed measurements. Included tools for data analysis and visualization simplify rapid scan through large data sets in order to find specific parts of interest.