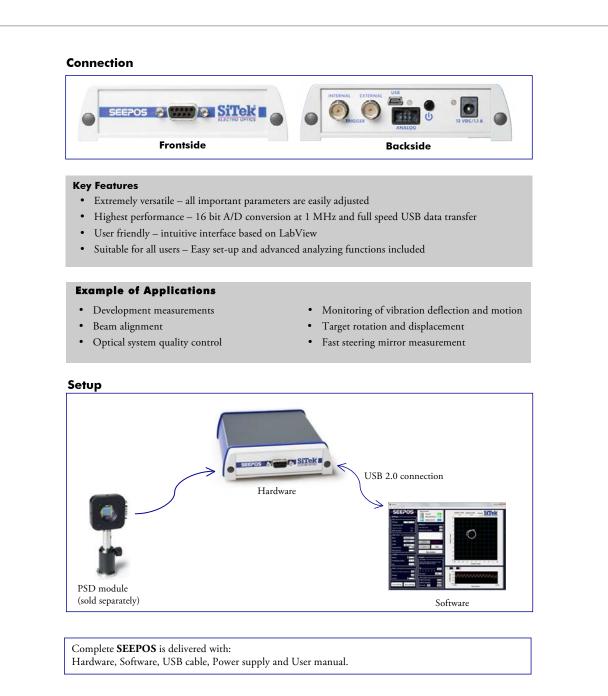

All parameters, such as PSD bias voltage, amplifier gain, the use of analog and digital filters etc., are easily controlled from the included software and light spot position is continuously displayed both in XY and X-t, Y-t graphs. Optimized plot algorithms ensure that all data is visually seen on the screen even in full speed measurements. Included tools for data analysis and visualization simplify rapid scan through large data sets in order to find specific parts of interest.